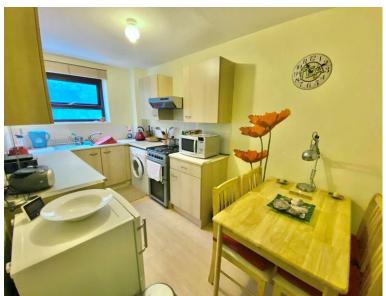

## KITCHEN/DINER:

Fitted kitchen with a range of wall and base units, inset stainless steel sink and drainer, space for cooker, washing machine and fridge freezer, extractor hood, upvc double glazed window to side aspect and space for dining table.