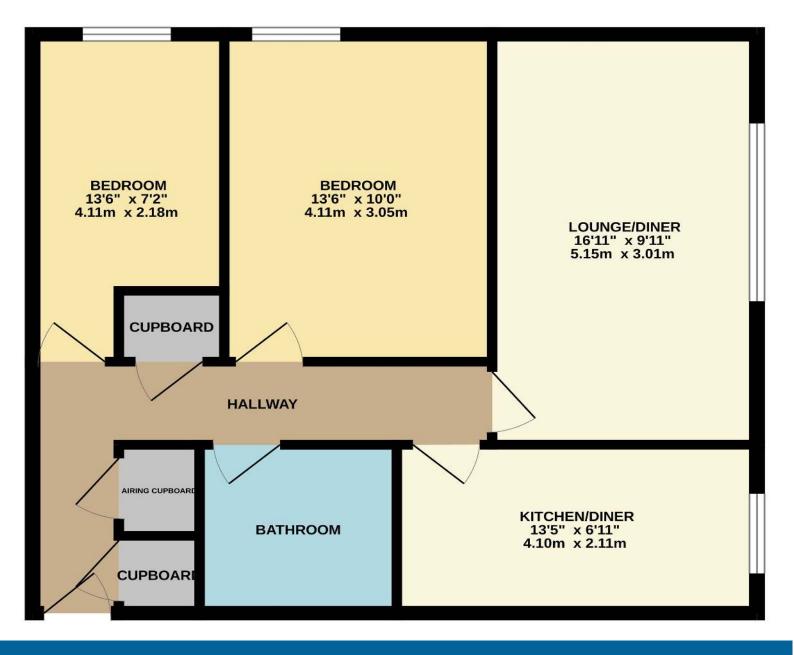

The apartment is spacious throughout with a good sized lounge, kitchen/diner, two double bedrooms and family bathroom with shower over the bath.

- Two Bedroom First Floor Apartment
- Sought After Location
- Chain Free
- Off Road Residents Parking
- UPVC Double Glazing
- Close to Park & Harbour Side

The apartment is spacious throughout with a good sized lounge, kitchen/diner, two double bedrooms and family bathroom with shower over the bath.

There is ample storage space within the apartment and benefits from double glazing, secure communal entrance, residents and visitor parking as well as landscaped communal gardens.

#### **ENTRANCE HALL:**

Doors off to all rooms, night storage heater, airing cupboard housing hot water cylinder and two good sized storage cupboards.

## LIVING ROOM:

Lounge/diner with upvc double glazed window to side aspect and night storage heater

## KITCHEN/DINER:

Fitted kitchen with a range of wall and base units, inset stainless steel sink and drainer, space for cooker, washing machine and fridge freezer, extractor hood, upvc double glazed window to side aspect and space for dining table.

### **BEDROOM 1:**

Double bedroom with upvc double glazed window to rear aspect

#### **BEDROOM 2:**

Small double/large single bedroom with upvc double glazed window to rear aspect

#### **BATHROOM:**

Suite comprising of bath with electric shower over, pedestal wash hand basin, low level WC and extractor fan.