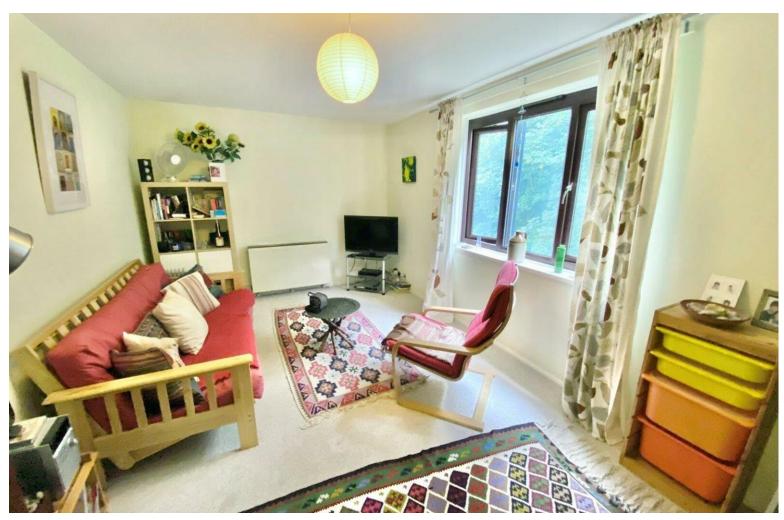

## LIVING ROOM:

Lounge/diner with upvc double glazed window to side aspect and night storage heater