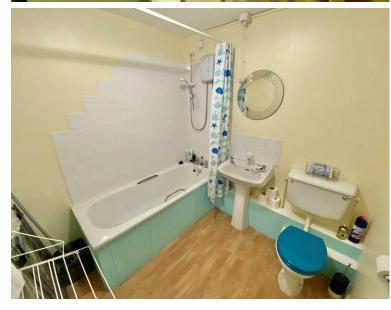

#### **BATHROOM:**

Suite comprising of bath with electric shower over, pedestal wash hand basin, low level WC and extractor fan.