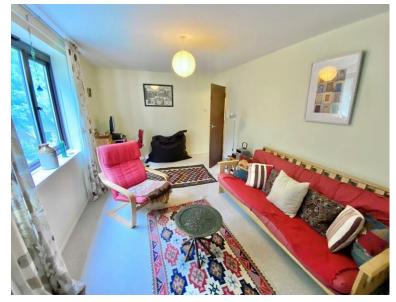

## LIVING ROOM:

Lounge/diner with upvc double glazed window to side aspect and night storage heater