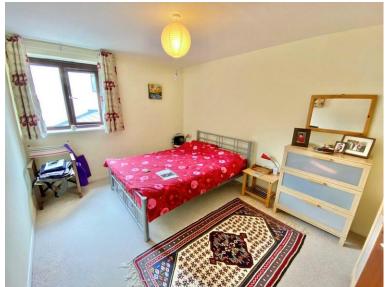

### **BEDROOM 1:**

Double bedroom with upvc double glazed window to rear aspect

#### **BEDROOM 2:**

Small double/large single bedroom with upvc double glazed window to rear aspect