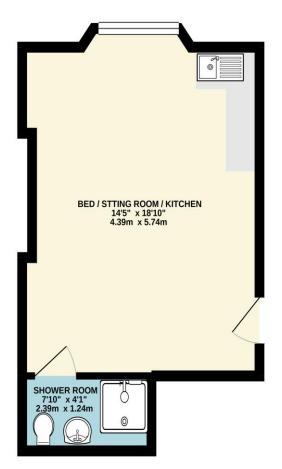

#### LIVING / BEDROOM / KITCHEN 18'10" x 14'5" (5.74m x 4.39m)

Large open plan bed/sitting room/kitchen with UPVC double glazed window overlooking the rear aspect, corner kitchen area with a range of wall and base units, stainless steel sink and drainer with mixer tap and space for cooker and fridge freezer and a door leading to:

### **SHOWER ROOM**

#### 7'10" x 4'1" (2.39m x 1.24m)

Fitted shower room with square shower enclosure with electric shower, pedestal washi hand basin and low level cistern and pan.