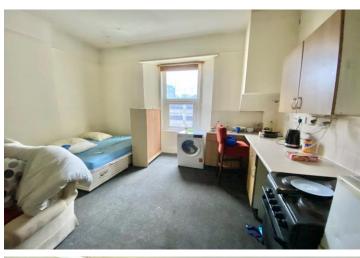

#### LIVING / BEDROOM / KITCHEN 18'10" x 14'5" (5.74m x 4.39m)

Large open plan bed/sitting room/kitchen with UPVC double glazed window overlooking the rear aspect, corner kitchen area with a range of wall and base units, stainless steel sink and drainer with mixer tap and space for cooker and fridge freezer and a door leading to: