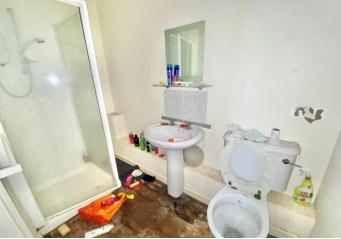

### **SHOWER ROOM**

#### 7'10" x 4'1" (2.39m x 1.24m)

Fitted shower room with square shower enclosure with electric shower, pedestal washi hand basin and low level cistern and pan.