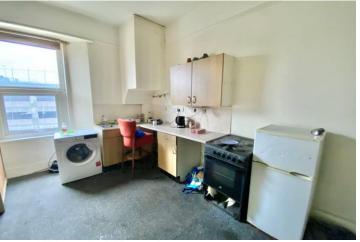

#### LIVING / BEDROOM / KITCHEN 18'10" x 14'5" (5.74m x 4.39m)

Large open plan bed/sitting room/kitchen with UPVC double glazed window overlooking the rear aspect, corner kitchen area with a range of wall and base units, stainless steel sink and drainer with mixer tap and space for cooker and fridge freezer and a door leading to: