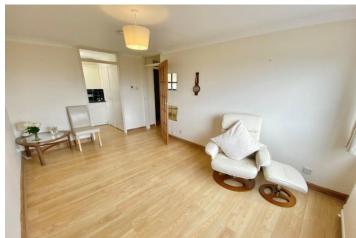

# LIVING ROOM / DINER 14'1" x 8'8" (4.3m x 2.65m)

Bright living room with upvc window to rear aspect with far reaching and sea views, wooden effect flooring, aerial point and central heating radiator.