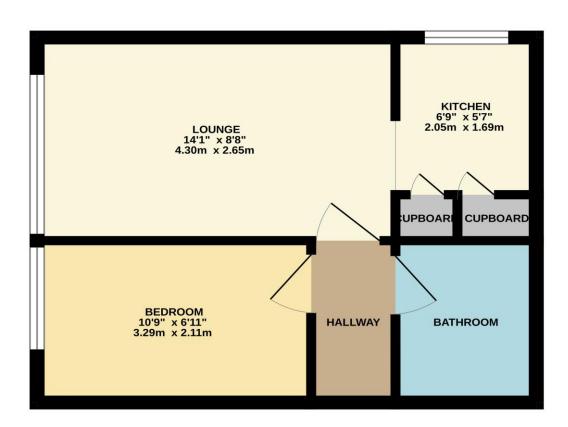

# LIVING ROOM / DINER 14'1" x 8'8" (4.3m x 2.65m)

Bright living room with upvc window to rear aspect with far reaching and sea views, wooden effect flooring, aerial point and central heating radiator.

#### **KITCHEN**

6'9" x 5'7" (2.05m x 1.69m)

Modern fitted kitchen with floor and base units, roll edge laminate worktops, stainless inset sink and drainer, space for cooker, upvc double glazed window to side aspect, wood effect flooring and two large storage cupboards housing water heater and electric central heating system.

# BEDROOM 10'9" x 6'11" (3.29m x 2.11m)

Double bedroom with wood effect flooring, upvc double glazed window with far reaching and sea views and central heating radiator.

#### **BATHROOM**

Suite comprising of panelled bath with electric shower over, pedestal wash hand basin, low level WC, extractor fan, part tiled walls, wood effect flooring and central heating radiator.