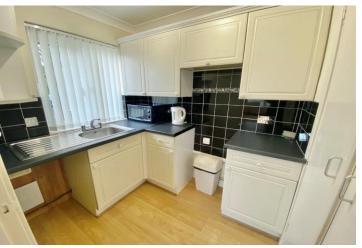

#### **KITCHEN**

6'9" x 5'7" (2.05m x 1.69m)

Modern fitted kitchen with floor and base units, roll edge laminate worktops, stainless inset sink and drainer, space for cooker, upvc double glazed window to side aspect, wood effect flooring and two large storage cupboards housing water heater and electric central heating system.